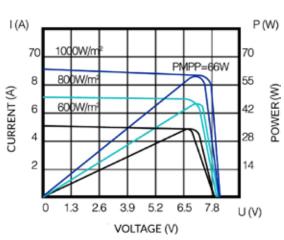

Mobil app

Monitor your solar effect

| Electrical specifications    |                      | STC: Irradiance @1,000 W/m² - AM1.5 - Module temperature 25°C |          |         |         |           |
|------------------------------|----------------------|---------------------------------------------------------------|----------|---------|---------|-----------|
| Module type                  | P <sub>mpp</sub> [W] | Impp [A]                                                      | Vmpp [V] | Isc [A] | Voc [V] | Tolerance |
| TRoof GB<br>1160x435 2x7 MFC | 71                   | 8.15                                                          | 8.10     | 8.99    | 9.50    | +/-3%     |